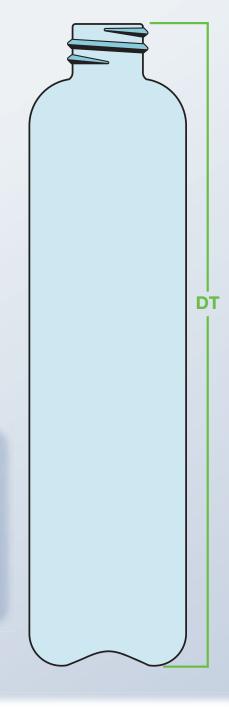

## **MEASURING YOUR CONTAINER:**

To find the correct dip tube length for your container, begin by measuring from the landing (the very top of the neck) all the way to the very bottom of the container.