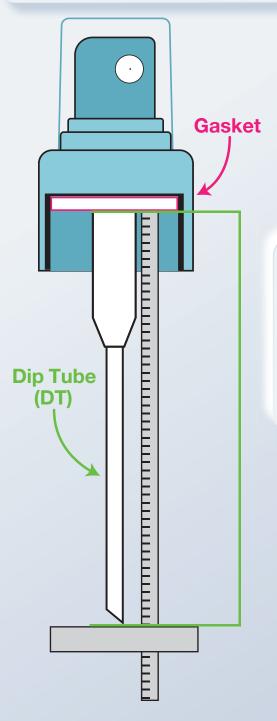

## **MEASURING A DIP TUBE:**

In order to find the correct dip tube length of your dispenser, always measure from the bottom of the gasket to the very end of the dip tube. The height of your container and the dip tube length of your dispenser should match each other. If you are having difficulties getting an accurate length, please ask our friendly staff to assist you.