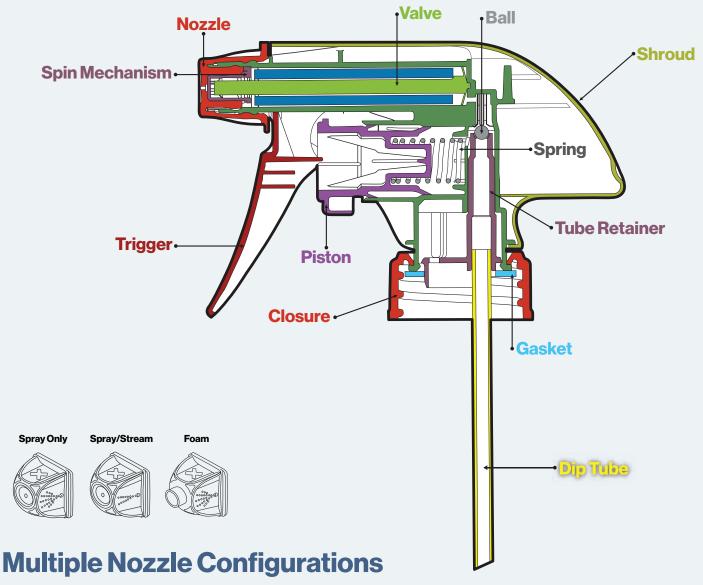

## **Anatomy of a Trigger Sprayer**

## Below is a cross section of a Mixor® HP by Silgan

- Made in the USA
- High Output at 1.3cc & 1.6cc
- Ergonomic Design for Comfort
- Excellent Chemical Compatibility
- Low Force to Actuate
- Leakproof Venting System

- Spray Only
- Spray/Stream
- Stream Only
- Foam
- Child-Resistant Nozzle